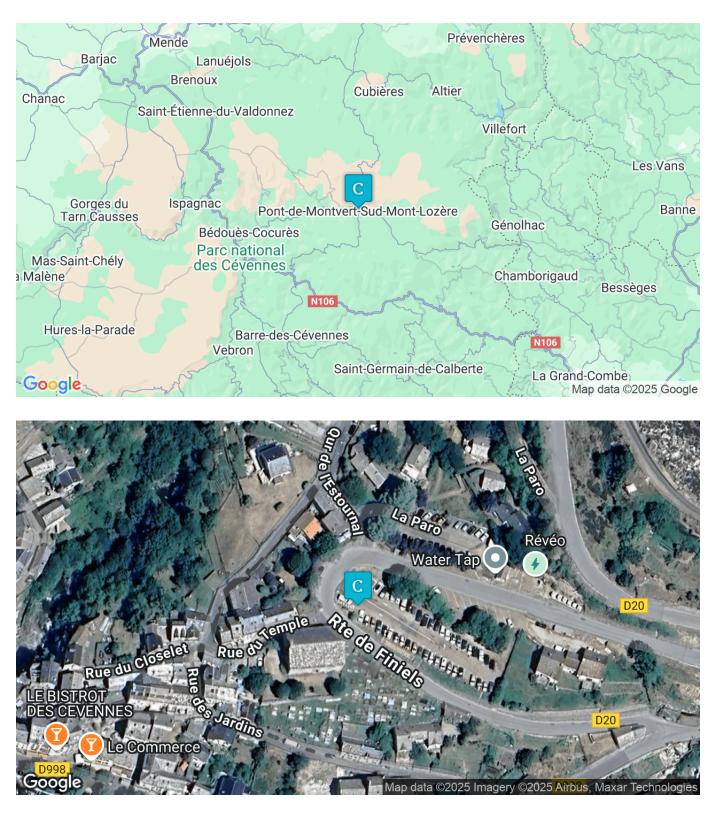

## How to get here :

• From Florac - 30 mins drive: Take the D998 towards Pont de Montvert. Cross the village going up the Tarn then take the first road on the left (D20) behind the church. The meeting point is located at the carpark on your right 100m further.

**Necessary equipment :** Pair of shoe type trainers, picnic, bottle of water.

GPS coordinates: 44.363816, 3.745486

**Payment:** French cheque or cash, there is no cash dispenser at the venue.

Warning: Please arrive on time, the guide is unable to delay departure for participants who are late.

## Access map: