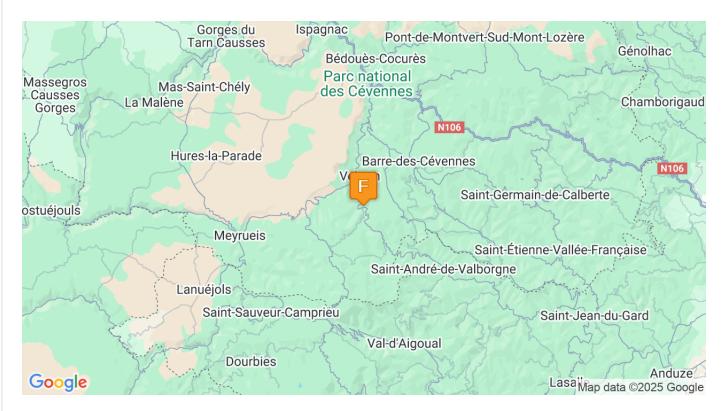

## How to get here:

- From Sainte-énimie 55 mns drive: Take direction Florac (30 mns). At the exit of Florac, take direction Meyrueis (D907). After 20 mns of road, just after crossing the village of "Les Vanels", turn left in a tunnel direction "Rousses" (5 kms).
- From Meyrueis 25 mns drive: Take direction Florac. After 20 mns of road, just before the village of "Les Vanels", turn right in a tunnel direction "Rousses" (5 kms).
- From Florac 20 mns drive: Take direction Meyrueis (D907). After 20 mns of road, just after crossing the village of "Les Vanels", turn leftin a tunnel direction "Rousses" (5 kms).

The meeting place is located in the village of **Rousses** (48400), in the **parking** lot, just above the bar "La Ruche". There are toilets and a water point.

You can also have lunch at the snack restaurant after the activity. The property is open daily during the summer season. Tél: 04 66 44 08 54.

Warning: there is a locality located above Meyrueis wich bears the same name.

Be careful not to go wrong because in case of confusion you will not have time to join us on the site of the activity.

**GPS coordinates:** 44.206041, 3.589183

## Access map: