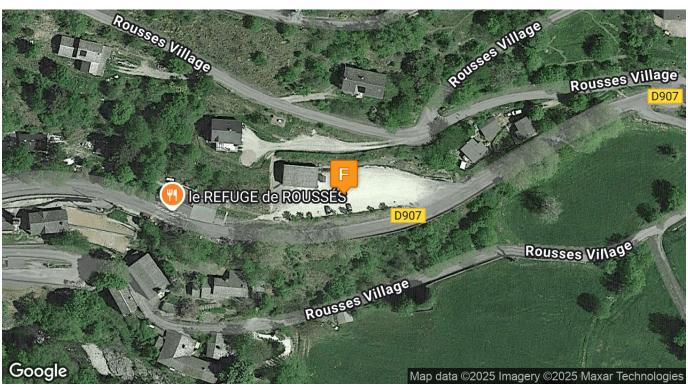

The meeting place is located in the village of **Rousses** (48400), in the **parking** lot, just above the bar "La Ruche". There are toilets and a water point.

You can also have lunch at the snack restaurant after the activity. The property is open daily during the summer season. Tél: 04 66 44 08 54.

Warning: there is a locality located above Meyrueis wich bears the same name.

Be careful not to go wrong because in case of confusion you will not have time to join us on the site of the activity.

**GPS coordinates:** 44.206041, 3.589183