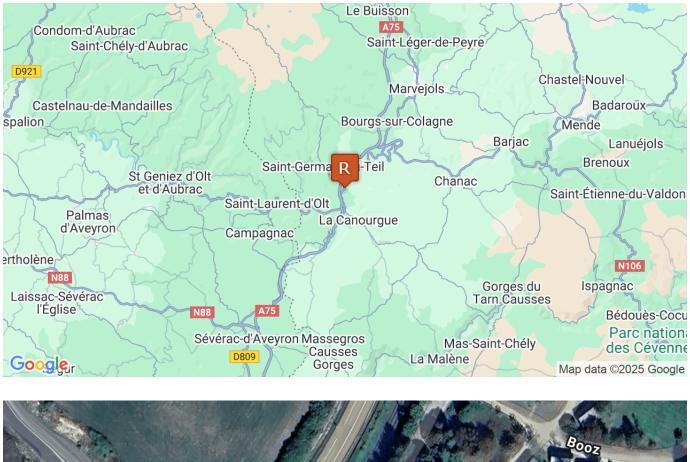

## How to get here :

• From Sainte-Énimie - 40 min drive : Take route 907 bis then D998 towards La Canourgue. Then cross Banassac as if to take the highway. Then take direction Saint-Germain-du-Teil by the D809 along the Lot. After a few kms, you will come to a roundabout. The meeting point is at the base of the Boos chalets on your right.

Necessary equipment : a pair of shoes type trainers

GPS coordinates: 44.458377, 3.198233

**Payment:** French cheque or cash, there is no cash dispenser at the venue.

Warning: Please arrive on time, the guide is unable to delay departure for participants who are late.