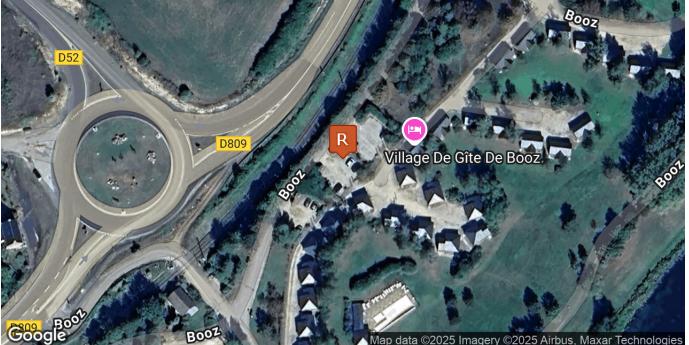

## How to get here :

• From Sainte-Énimie - 40 min drive : Take route 907 bis then D998 towards La Canourgue. Then cross Banassac as if to take the highway. Then take direction Saint-Germain-du-Teil by the D809 along the Lot. After a few kms, you will come to a roundabout. The meeting point is at the base of the Boos chalets on your right.

Necessary equipment : a pair of shoes type trainers

GPS coordinates: 44.458377, 3.198233

**Payment:** French cheque or cash, there is no cash dispenser at the venue.

Warning: Please arrive on time, the guide is unable to delay departure for participants who are late.