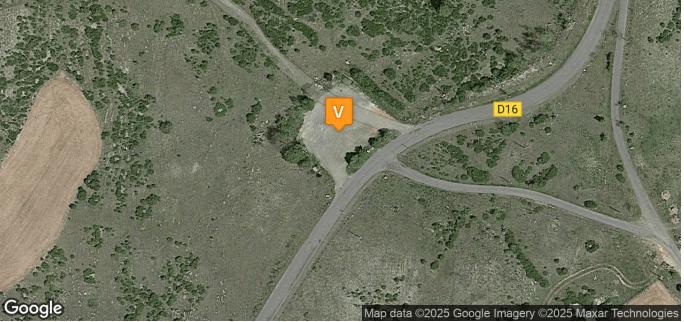

## How to get here :

- From Florac 15 mins drive: Take the road D16 until the pass of Pierre Plate. The carpark of the via ferrata is situated 150 m after the pass on your right.
- From Sainte-énimie 45 mins drive: Take the road to Florac then follow the indications from Florac.
- From Meyrueis 45 mins drive: Take the road to Florac then follow the indications indications from Florac.

**Necessary equipment :** Pair of shoe type trainers, picnic, bottle of water.

GPS coordinates: 44.327812, 3.566432

Payment: French cheque or cash, there is no cash dispenser at the venue.

Warning: Please arrive on time, the guide is unable to delay departure for participants who are late.

## Access map: